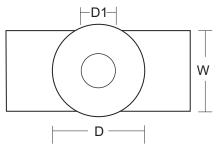

## **RUBBER BUSH**

| Α  | <b>A</b> 1 | В  | B1 | С  | D  |  |
|----|------------|----|----|----|----|--|
| 20 | 7          | 60 | 26 | 32 | 44 |  |

## **METAL CAP**

| E  | E1 | F  | F1 |  |  |
|----|----|----|----|--|--|
| 52 | 14 | 48 | 6  |  |  |

NOTE: \* RESEARCH & DEVELOPMENT IS A CONTINUOUS PROCESS WITH US. AS IMPROVEMENTS ARE MADE FROM TIME TO TIME, SPECIFICATIONS / DIMENSIONS MAY CHANGE WITHOUT NOTICE.
\* TOLERANCES IN DIMENSIONS ARE AS PER INTERNATIONAL STANDARDS.