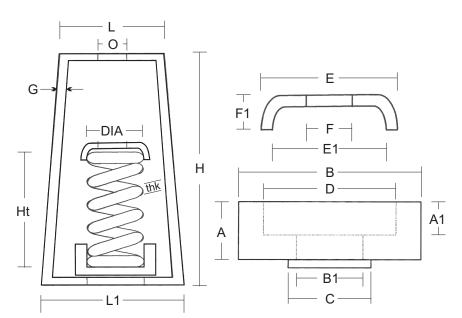

| ITEM<br>CODE | SPRING<br>COLOUR | LOAD IN KGS.<br>AT 25 MM | DIMENSIONS |     |               |     |    |    |    |    |      |    |     |                               |
|--------------|------------------|--------------------------|------------|-----|---------------|-----|----|----|----|----|------|----|-----|-------------------------------|
|              |                  |                          | SPRING     |     | STEEL HOUSING |     |    |    |    |    | BOLT |    |     |                               |
| CODE         | COLOGIC          | DEFLECTION               | HEIGHT     | DIA | THICK         | Н   | L  | L1 | 0  | W  | D    | D1 | G   | SIZE                          |
| SH 50        | Medium<br>Blue   | 50                       | 75         | 44  | 5.2           | 135 | 75 | 92 | 15 | 50 | 70   | 30 | 3.3 | Big                           |
| SH 100       | Maroon           | 100                      | 75         | 44  | 5.2           | 135 | 75 | 92 | 15 | 50 | 70   | 30 | 3.3 | M16 x 60<br>Small<br>M10 x 25 |
| SH 150       | Yellow           | 150                      | 75         | 44  | 5.2           | 135 | 75 | 92 | 15 | 50 | 70   | 30 | 3.3 |                               |